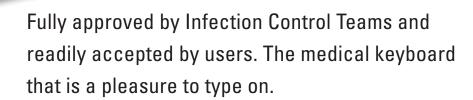

## Really Cool Touch MAN & MACHINE

## by anandic

**FULLY SEALED** 

DISINFECTABLE

**EASY TO USE** 

HIGH VISIBILITY

LOCKABLE

**ELECTRICALLY SAFE** 

SAFE CHOICE

RINSE OR IMMERSE

**USE STANDARD HOSPITAL** APPROVED DISINFECTANTS

UNPARALLELED TYPING COMFORT

DETECT INFECTIOUS SPLATTER INSTANTLY

CLEAN WHILE CONNECTED

EN60601-1 COMPLIANT

FREE OF ANTIMICROBIAL COATING

## **Specifications**

- Full size keyboard with integrated touchpad
- Latex-free silicone
- Compliance: IP 68, CE, FCC, EN-IEC 60601-1, WEEE, RoHS, REACH
- Colour: Hygienic white or black
- Size: 38 x 15 x 1.5 cm
- Weight: 840 g
- Cable length: approx. 180 cm

- Storage temperature: -20 °C to 70 °C
- Operating temperature: 0 °C to 70 °C
- Power consumption: 26 mA (Max)
- Platform: Windows, Mac and Linux
- Connector: USB (2.0) only
- Layout: includes numeric keypad, 12 function keys and touchpad
- Made in the USA