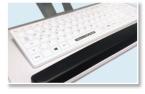

# HIGH VISIBILITY

WANTE TREATME

DETECT INFECTIOUS SPLATTER INSTANTLY

FREE OF ANTIMICROBIAL COATING