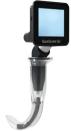

# Complete Your GlideScope Collection

GlideScope Video Baton 2.0 Large is a reusable video baton that works with disposable, single-use stats to provide a consistently clear, real-time view of the airway.