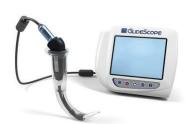

## Adaptable

The HDMI-like connector enables compatibility with GlideScope Go<sup>™</sup> and the GlideScope Video Monitor (via a Spectrum<sup>™</sup> Smart Cable).

#### VIDEO BATON 2.0 LARGE IS COMPATIBLE WITH THESE PRODUCTS

Glidescope Go

GlideScope Video Monitor with Spectrum Smart Cable

GVL 3 Stat

GVL 4 Stat

Verathon Medical (Canada) ULC 2227 Douglas Road Burnaby, BC V5C 5A9 Canada Tel: +1 604 439 3009