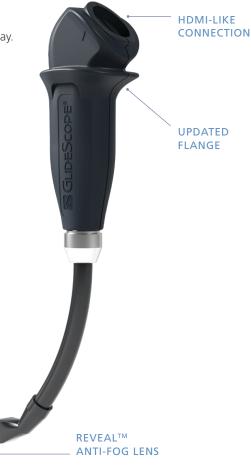

## Adaptable

The HDMI-like connector enables compatibility with GlideScope Go<sup>™</sup> and the GlideScope Video Monitor (via a Spectrum<sup>™</sup> Smart Cable).

#### Usable

Video Baton 2.0 Large features an updated flange for easier grip during stat disconnection and disposal and incorporates our Reveal™ anti-fog mechanism to resist lens fogging.