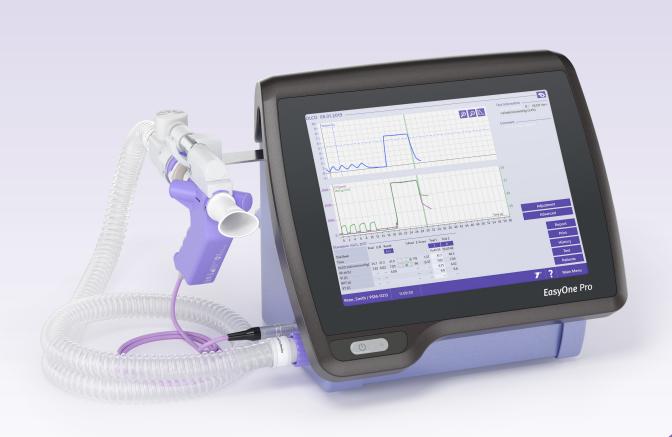

# EasyOne Pro / Pro LAB

Complete point of care pulmonary function testing

Portable DLCO, lung volumes & spirometry.

A highly efficient and accurate way to test lung function.

nddmed.com