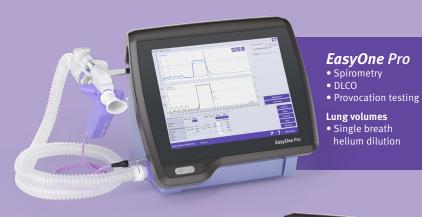

#### EasyOne Pro LAB

- Spirometry
- DLCO
- Provocation testing

#### **Lung volumes**

• Multi-breath nitrogen washout