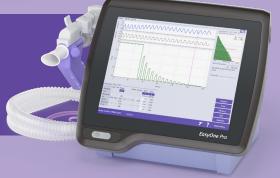

# EasyOne Pro / Pro LAB

Complete point of care pulmonary function testing

Portable DLCO, lung volumes & spirometry.

A highly efficient and accurate way to test lung function.

nddmed.com

#### EasyOne Pro LAB

- Spirometry
- DLCO
- Provocation testing

#### **Lung volumes**

• Multi-breath nitrogen washout

#### **Features**

- Automated user guidance & test quality feedback based on 2019 & 2005 ATS/ERS standards

- Flexible HL7 and XML interface for easy
- Hygienic solution with Spirette and Barriette consumables eliminates the risk of cross-contamination

#### **Specifications**

EasyOne Pro: FVC, FVL, SVC, MVV, Pre/Post, Provocation, DLCO

EasyOne Pro LAB: FVC, FVL SVC, MVV, Pre/Post, Provocation, DLCO, MBW, LCI

Languages: English, Chinese, Croatian, Danish, Dutch, Finnish, French, German, Italian, Japanese, Norwegian, Portuguese, Russian, Spanish, Swedish, Turkish, Vietnamese